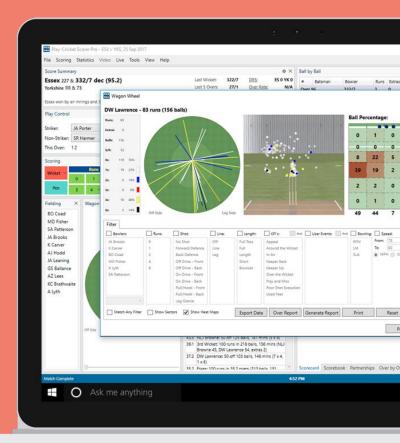

### **SCORING TOOLS**

Play-Cricket offers two world-leading digital scoring solutions.

5000 scorers across England and Wales use Play-Cricket scoring.

Our scoring solutions have always been free for everyone.

Teams can be uploaded and fixtures generated automatically

Scorecards can be uploaded and verified immediately postgame – saves club and league admins hours on match day

**SCORER** 

**SCORER PRO** 

66

It's so easy for anyone to pick up and score a match, and its all linked to Play-Cricket.com. Live scores, auto updates to our twitter feed and being able to drive the scoreboard are great features.