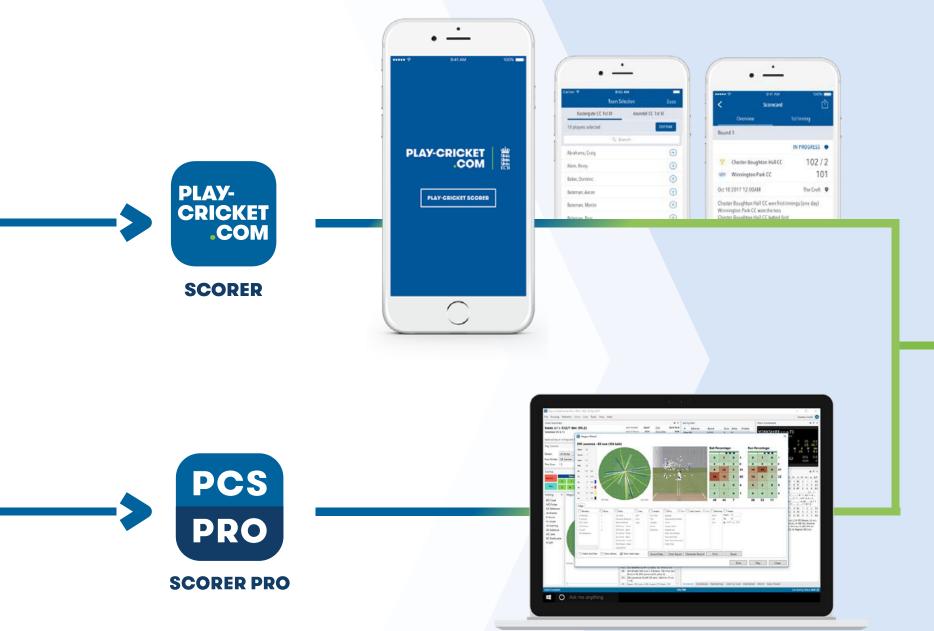

### **SCORING TOOLS**

Play-Cricket offers two world-leading digital scoring solutions.

5000 scorers across England and Wales use Play-Cricket scoring.

Our scoring solutions have always been free for everyone.

Teams can be uploaded and fixtures generated automatically

Scorecards can be uploaded and verified immediately postgame – saves club and league admins hours on match day

**SCORER** 

**SCORER PRO** 

66

It's so easy for anyone to pick up and score a match, and its all linked to Play-Cricket.com. Live scores, auto updates to our twitter feed and being able to drive the scoreboard are great features.

**CHRIS E** 

NORTH STAFFS & SOUTH CHESHIRE LEAGUE

99