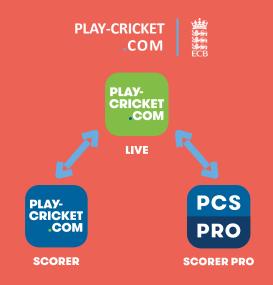

Connect to the internet to sync scores automatically to Play-Cricket.com and Play-Cricket Live.

Follow any team, league or player on Play-Cricket Live (only available for teams using Play-Cricket Scorer on game day).
Get live score alerts delivered wherever you are.

### **LEAGUES**

Hassle free administration tools allow you to easily register players and manage competitions

Connect and integrate with your other tools and mobile scoring: Play-Cricket Live, Play-Cricket Scorer and Scorer Pro

Connect with your league and make match days even better by using Play-Cricket Scorer or Scorer Pro's real-time scoring technology

Always know your player availability and share the latest team selection with your members