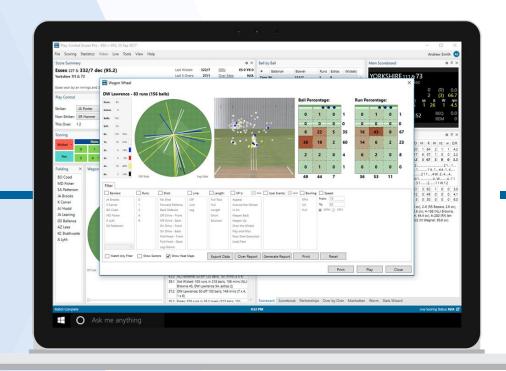

### **SCORING TOOLS**

Play-Cricket offers two world-leading digital scoring solutions.

5000 scorers across England and Wales use Play-Cricket scoring.

Our scoring solutions have always been free for everyone.

Teams can be uploaded and fixtures generated automatically

Scorecards can be uploaded and verified immediately postgame – saves club and league admins hours on match day

**SCORER** 

**SCORER PRO** 

66

It's so easy for anyone to pick up and score a match, and its all linked to Play-Cricket.com. Live scores, auto updates to our twitter feed and being able to drive the scoreboard are great features.