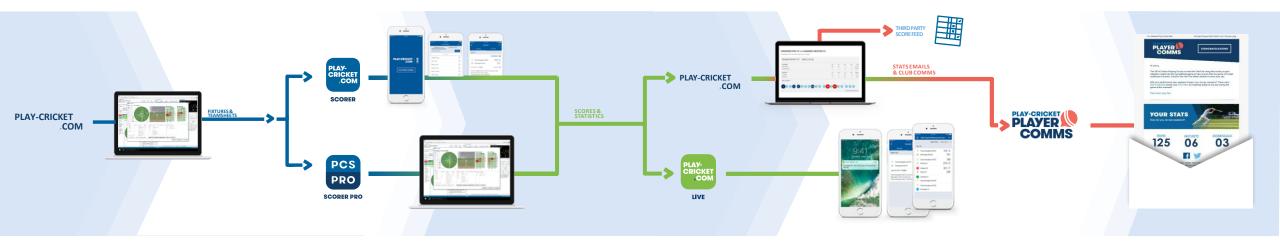

# THE SMART, SIMPLE WAY TO RUN YOUR SEASON

Set up your fixtures on Play-Cricket.com

Players registered to clubs and teams are selected and required permissions are set up.

Find your fixture on Play-Cricket Scorer to live score on game day

Connect to the internet to sync scores automatically to Play-Cricket.com and Play-Cricket Live.

Follow any team, league or player on Play-Cricket Live (only available for teams using Play-Cricket Scorer on game day).
Get live score alerts delivered wherever you are.

#### Play-Cricket.com

All your results are automatically synced, bonus points calculated and tables updated on your league and club sites. Your player stats will also be available to view.