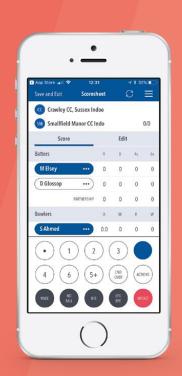

### **SCORING TOOLS**

Play-Cricket offers two world-leading digital scoring solutions.

5000 scorers across England and Wales use Play-Cricket scoring.

Our scoring solutions have always been free for everyone.

Teams can be uploaded and fixtures generated automatically

Scorecards can be uploaded and verified immediately postgame – saves club and league admins hours on match day

**SCORER** 

**SCORER PRO** 

66

It's so easy for anyone to pick up and score a match, and its all linked to Play-Cricket.com. Live scores, auto updates to our twitter feed and being able to drive the scoreboard are great features.