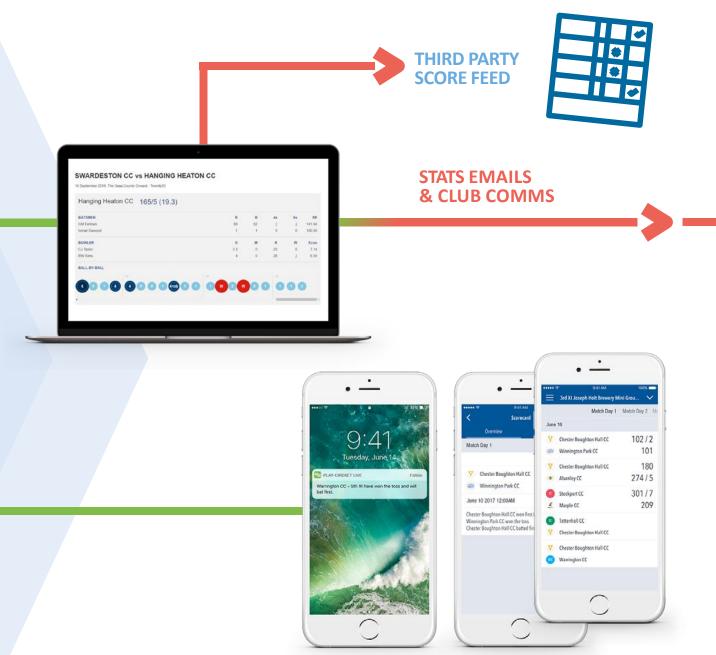

#### Play-Cricket.com

All your results are automatically synced, bonus points calculated and tables updated on your league and club sites. Your player stats will also be available to view.

Keep up your communication with members and players all in one place using Play-Cricket.com's email system

Manage your availability and get notified of selection and any other important news from your club and league